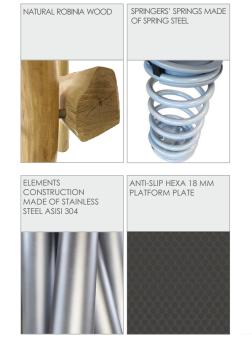

| YES              |
| Age range                                                                                                                        | 1-12             |
| The biggest element:                                                                                                             | 155 cm           |
| The heaviest element:                                                                                                            | 21 kg            |
| According to EN 1176-1:2017-12 norm, the product requires applying a safety surface according to the product's free fall height. |                  |

Visualisation is for reference only, actual appearance may vary.









## 8141



## MATERIALS: