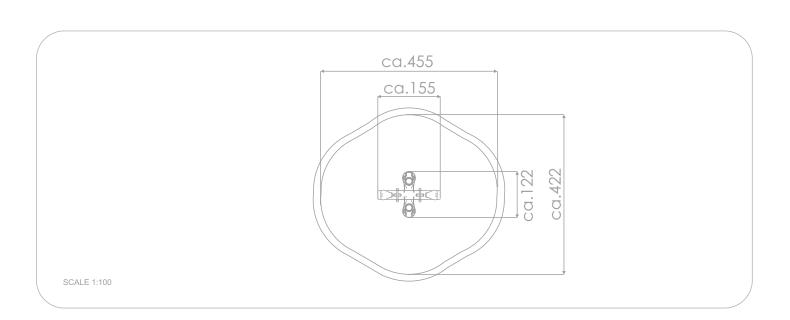

## INFORMATION ABOUT THE PRODUCT

| Dimensions                                                                                                                       | ca. 155 x 122 cm |
|----------------------------------------------------------------------------------------------------------------------------------|------------------|
| Safety zone                                                                                                                      | ca. 455 x 422 cm |
| Overall height                                                                                                                   | ca . 80 cm       |
| Free fall height                                                                                                                 | ca. 55 cm        |
| Amount of users                                                                                                                  | 4 persons        |
| Product complies with EN 1176-1:2017-12                                                                                          | YES              |
| Availability of spare parts                                                                                                      | YES              |
| Age range                                                                                                                        | 1-12             |
| The biggest element:                                                                                                             | 155 cm           |
| The heaviest element:                                                                                                            | 21 kg            |
| According to EN 1176-1:2017-12 norm, the product requires applying a safety surface according to the product's free fall height. |                  |