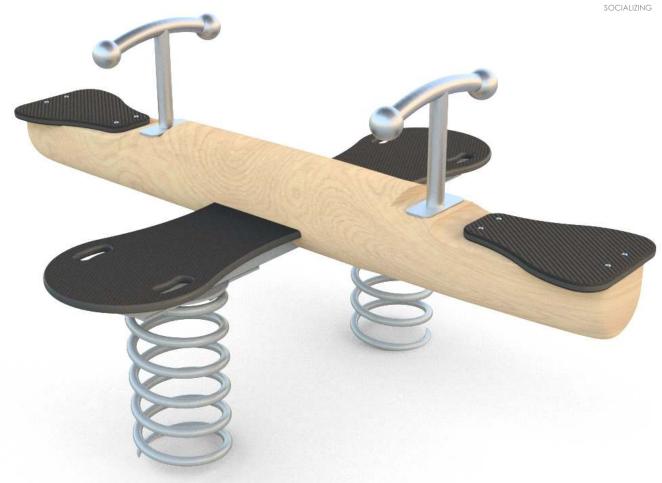

## **ROBINIA PLAY**

## INFORMATION ABOUT THE PRODUCT

| Dimensions                                                                                                                       | ca. 155 x 122 cm |
|----------------------------------------------------------------------------------------------------------------------------------|------------------|
| Safety zone                                                                                                                      | ca. 455 x 422 cm |
| Overall height                                                                                                                   | ca . 80 cm       |
| Free fall height                                                                                                                 | ca. 55 cm        |
| Amount of users                                                                                                                  | 4 persons        |
| Product complies with EN 1176-1:2017-12                                                                                          | YES              |
| Availability of spare parts                                                                                                      | YES              |
| Age range                                                                                                                        | 1-12             |
| The biggest element:                                                                                                             | 155 cm           |
| The heaviest element:                                                                                                            | 21 kg            |
| According to EN 1176-1:2017-12 norm, the product requires applying a safety surface according to the product's free fall height. |                  |

Visualisation is for reference only, actual appearance may vary.